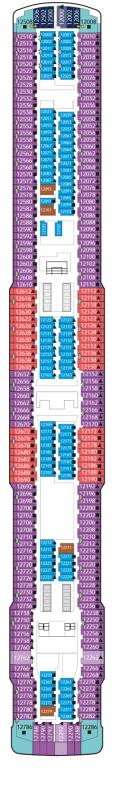

DECK 11

Suites, Balcony Deluxe, Balcony,

Oceanview & Interior Staterooms

DECK 10 Suites, Balcony Deluxe, Balcony, Oceanview & Interior Staterooms

DECK 9 Suites, Balcony Deluxe, Balcony, Oceanview & Interior Staterooms, Helipad

#### DECK 13

Suites, Balcony Deluxe, Balcony, Oceanview & Interior Staterooms DECK 12 Suites, Balcony Deluxe, Balcony, Oceanview & Interior Staterooms

DECK 8 Restaurants, Bars, Lounges & Multi-purpose Venues, Balcony Deluxe, Balcony & Interior Staterooms DECK 7 Main Theatre, Executive Boardrooms, Restaurants & Retail Venues