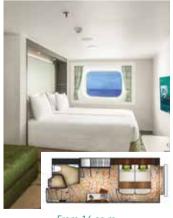

OCEANVIEW STATEROOM INTERIOR STATEROOM

Max Occupancy 3 – 4 Deck 8/9/10/11/12/13/15 1 Queen-size Bed +1 Single Sofa Bed/ 1 Single Sofa Bed + 1 Ceiling Pullman Bed

BALCONY

From 16 sq.m Max Occupancy 2 – 4 Deck 5/9/10/11/12/13 2 Single Beds + 2 Single Sofa Beds/ 1 Single Sofa Bed