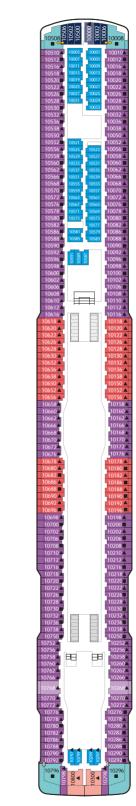

DECK 11

Suites, Balcony Deluxe, Balcony,

Oceanview & Interior Staterooms

DECK 10 Suites, Balcony Deluxe, Balcony, Oceanview & Interior Staterooms

DECK 9 Suites, Balcony Deluxe, Balcony, Oceanview & Interior Staterooms, Helipad

#### DECK 13

Suites, Balcony Deluxe, Balcony, Oceanview & Interior Staterooms DECK 12 Suites, Balcony Deluxe, Balcony, Oceanview & Interior Staterooms

DECK 8 Restaurants, Bars, Lounges & Multi-purpose Venues, Balcony Deluxe, Balcony & Interior Staterooms DECK 7 Main Theatre, Executive Boardrooms, Restaurants & Retail Venues