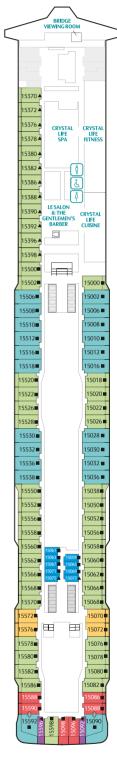

#### DECK 15 Western Spa, Fitness Centre, Suites, Balcony Deluxe, Balcony & Interior Staterooms

- Oceanview Stateroom
- Oceanview Stateroom (Accessible)
- Interior Stateroom
- Interior Stateroom (Accessible)