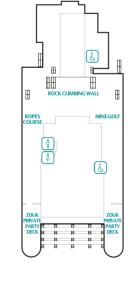

Æ

Ħ

& SportsPlex

DECK 18 The Palace, Ropes Course, Mini-Golf & Rock Climbing Wall