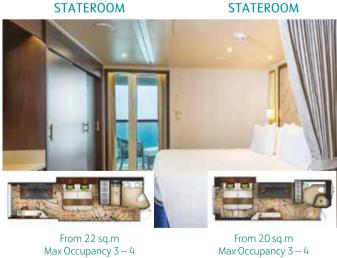

**BALCONY DELUXE** 

Deck 8/9/10/11/12/13/15

1 Queen-size Bed +1 Single Sofa Bed/

1 Double Sofa Bed/ 1 Single Sofa Bed +

1 Ceiling Pullman Bed

From 37 sq.m Max Occupancy 4 | Deck 13/15/16/17 1 Queen-size Bed + 1 Double Sofa Bed

OCEANVIEW STATEROOM INTERIOR STATEROOM

Max Occupancy 3 – 4 Deck 8/9/10/11/12/13/15 1 Queen-size Bed +1 Single Sofa Bed/ 1 Single Sofa Bed + 1 Ceiling Pullman Bed

BALCONY

From 16 sq.m Max Occupancy 2 – 4 Deck 5/9/10/11/12/13 2 Single Beds + 2 Single Sofa Beds/ 1 Single Sofa Bed