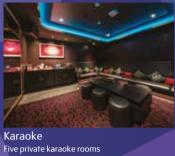

| GENTING CLUB | Deck |
|--------------|------|
| Club         | 16   |
| Lounge       | 16   |

| ENTERTAINMENT           | Deck |
|-------------------------|------|
| Zouk Private Party Deck | 18   |
| Zouk Beach Club         | 17   |
| Esc EXPERIENCE LAB      | 17   |
| Resorts World At Sea    | 7,6  |
| Zodiac Theatre          | 7    |
| Mahjong Lounge          | 7    |
| Karaoke                 | 6    |
| International Room      | 6    |
| Premium Room            | 6    |