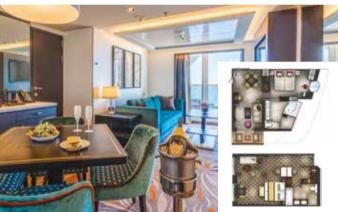

## Staterooms

PALACE VILLA

Approx. 224 sq.m | Max Occupancy 6 | Deck 17 1 King-size Bed + 1 Queen-size Bed + 1 Double Sofa Bed

#### PALACE DELUXE SUITE

From 56 sq.m | Max Occupancy 4-6\* | Deck 13/16 1 King-size Bed + 1 Double Sofa Bed

PALACE SUITE

From 41 sq.m | Max Occupancy 4 | Deck 9/10/11/12/13/15 1 Queen-size Bed + 1 Double Sofa Bed