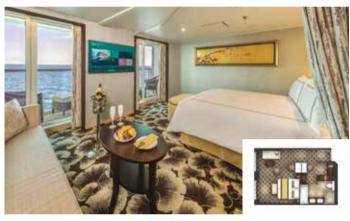

**BALCONY DELUXE** 

Deck 8/9/10/11/12/13/15

1 Queen-size Bed +1 Single Sofa Bed/

1 Double Sofa Bed/ 1 Single Sofa Bed +

1 Ceiling Pullman Bed

From 37 sq.m Max Occupancy 4 | Deck 13/15/16/17 1 Queen-size Bed + 1 Double Sofa Bed

OCEANVIEW STATEROOM INTERIOR STATEROOM

Max Occupancy 3 – 4 Deck 8/9/10/11/12/13/15 1 Queen-size Bed +1 Single Sofa Bed/ 1 Single Sofa Bed + 1 Ceiling Pullman Bed

BALCONY

From 16 sq.m Max Occupancy 2 – 4 Deck 5/9/10/11/12/13 2 Single Beds + 2 Single Sofa Beds/ 1 Single Sofa Bed