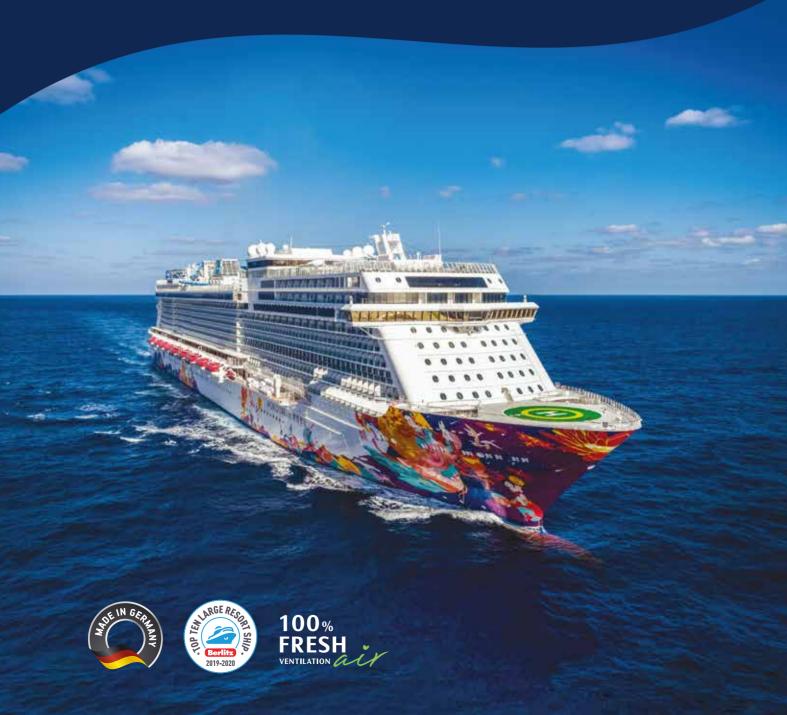

#### ABOUT WORLD DREAM

Gross Tonnage: 150,695 tons Length: 335m Width: 40m Decks: 18 Passenger Capacity: 3,376 (lower berth) Staterooms: 1,686 Manufacturer: Meyer Werft, Germany 100% Fresh Air Ventilation System Design

### Meet the Dream Fleet

Since its debut in 2016, Dream Cruises has been breaking new ground in the cruise industry with a family of award-winning and critically acclaimed, premium cruise ships providing guests with inspirational journeys at sea that are truly Asian at heart and international in spirit. Purpose-built for the Asian market, every Dream Cruises vessel is a standard bearer of German built quality, legendary Asian service and hospitality and uncompromising North European safety standards. Genting Dream and her sister ship World Dream have garnered both popular and critical renown since their debut in 2016 and 2017, respectively, and are currently the only two Top 10 ranked Large Resort Ships operating in the region\*. Sailing outside of Asian waters for the first time in brand history, Explorer Dream is a pathfinder, dividing her time between North Asia and voyages around Australia and New Zealand. The upcoming launch of Global Dream in 2021 and her sister ship in 2022 will further raise the bar through the brand's most advanced mega ships ever, heralding a new chapter in the future of cruising with a state-of-the-art, 208,000 gross ton, next generation vessels incorporating cutting-edge technology, innovative features and facilities to service up to 9,000+ guests.