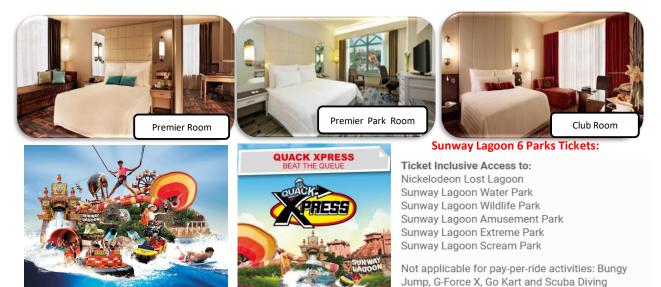

# VALIDITY : Till 31 DEC 2020

Package rates based on per person (SGD):

| Based on departure dates<br>Sunway Resort Hotel & Spa<br>* Premier * |                                                                       | Adult       |            |           | Child         |           | Extension night S\$ PRPN<br>(Package) |            |                 |
|----------------------------------------------------------------------|-----------------------------------------------------------------------|-------------|------------|-----------|---------------|-----------|---------------------------------------|------------|-----------------|
|                                                                      |                                                                       | Single      | Twin       | Triple    | with bed      | no bed    | Sgl/Twn                               | Triple     | Chd's<br>B'fast |
| Low                                                                  | Sunday - Thursday                                                     | 428         | 278        | 268       | 238           | 148       |                                       |            |                 |
| Peak                                                                 | Every Fri & Sat / Sch Holidays                                        | 458         | 298        | 288       | 268           | 178       | 165                                   | 265        | 18              |
| Super Peak                                                           | Eve & Public Holidays of Sin +<br>Long weekend that falls on Fri -Sun | 518         | 368        | 358       | 328           | 238       |                                       |            |                 |
| *Upgrade Pre<br>*Hotel Surcha                                        | emier Park add \$30 prpn / Club add \$<br>arge: TBA                   | 70prpn (ext | ra bed for | Club roon | 1: +\$45/A; + | \$25/C on | top of the p                          | oackage ra | ates)           |

- \* Daily buffet breakfast
- \* 1 day admission ticket (6 parks) to Sunway Lagoon