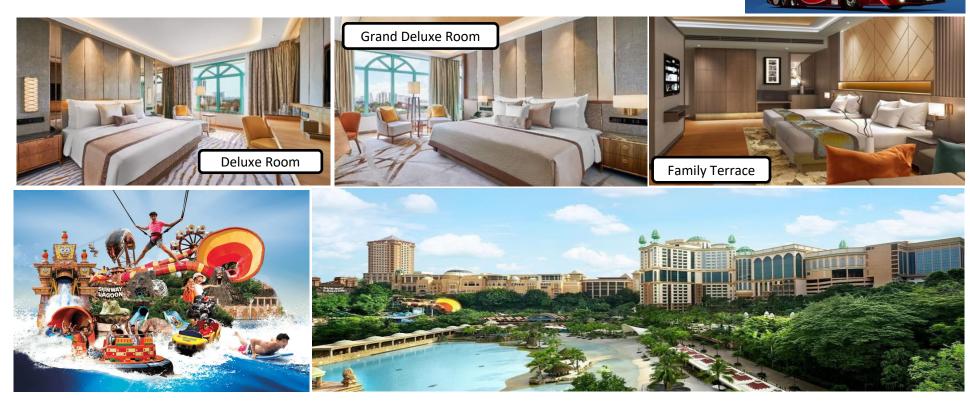

### VALIDITY : 01 APR - 31 DEC 2023

Package rates based on per person (SGD):

| Based on departure dates                                                                    |                                                                       | Adult  |      |        | Child    |        | Extension night S\$ PRPN<br>(Package) |        |                 |
|---------------------------------------------------------------------------------------------|-----------------------------------------------------------------------|--------|------|--------|----------|--------|---------------------------------------|--------|-----------------|
| ς,                                                                                          | Sunway Resort Hotel<br>* Deluxe Room *                                | Single | Twin | Triple | with bed | no bed | Sgl/Twn                               | Triple | Chd's<br>B'fast |
| Low                                                                                         | Sunday - Thursday                                                     | 658    | 398  | -      | -        | 168    |                                       |        |                 |
| Peak                                                                                        | Every Fri & Sat / Sch Holidays                                        | 688    | 428  | -      | -        | 198    | 285                                   | -      | 20              |
| Super Peak                                                                                  | Eve & Public Holidays of Sin +<br>Long weekend that falls on Fri -Sun | 728    | 468  | -      | -        | 228    |                                       |        |                 |
| *Upgrade Grand Deluxe add \$35 prpn / Family Terrace add \$260prpn<br>*Hotel Surcharge: TBA |                                                                       |        |      |        |          |        |                                       |        |                 |

#### 3D2N Package Includes:

\* 2-way SIN-KUL-SIN by SVIP 26-seater

\* 2 nights Deluxe Room accommodation at Sunway Resort Hotel

Upd 11Apr2023

\* Daily buffet breakfast at The Resort Cafe

\* 1 day admission ticket to Sunway Lagoon Theme Park

(ALL rides except Bungy Jump, G-Force X and Go-Kart)